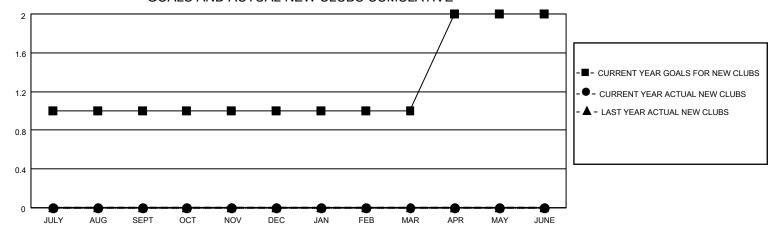

## District 27 D1

| Clubs                 |               |           |               | Members               |                        |                         |                                                    |
|-----------------------|---------------|-----------|---------------|-----------------------|------------------------|-------------------------|----------------------------------------------------|
| RESULTS FOR 2022-2023 |               |           |               | RESULTS FOR 2022-2023 |                        |                         |                                                    |
| QUARTER               | NEW CLUB GOAL | NEW CLUBS | DROPPED CLUBS | QUARTER MEME          | BER GROWTH NET<br>GOAL | MEMBER GROWTH<br>ACTUAL | DROPPED<br>MEMBERS ACTUAL<br>(including transfers) |
| JULY/AUG/SEPT         | 1             | 0         | 1             | JULY/AUG/SEPT         | 35                     | 44                      | 61                                                 |
| OCT/NOV/DEC           | 0             | 0         | 0             | OCT/NOV/DEC           | 35                     | 44                      | 20                                                 |
| JAN/FEB/MAR           | 0             | 0         | 0             | JAN/FEB/MAR           | 35                     | 0                       | 0                                                  |
| APR/MAY/JUNE          | 1             | 0         | 0             | APR/MAY/JUNE          | 35                     | 0                       | 0                                                  |

### GOALS AND ACTUAL NEW CLUBS CUMULATIVE