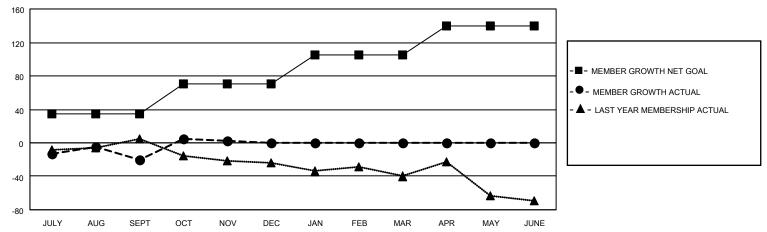

## District 27 D1

| Clubs                 |               |           |               | Members               |                        |                         |                                                    |
|-----------------------|---------------|-----------|---------------|-----------------------|------------------------|-------------------------|----------------------------------------------------|
| RESULTS FOR 2022-2023 |               |           |               | RESULTS FOR 2022-2023 |                        |                         |                                                    |
| QUARTER               | NEW CLUB GOAL | NEW CLUBS | DROPPED CLUBS | QUARTER MEME          | BER GROWTH NET<br>GOAL | MEMBER GROWTH<br>ACTUAL | DROPPED<br>MEMBERS ACTUAL<br>(including transfers) |
| JULY/AUG/SEPT         | 1             | 0         | 1             | JULY/AUG/SEPT         | 35                     | 44                      | 61                                                 |
| OCT/NOV/DEC           | 0             | 0         | 0             | OCT/NOV/DEC           | 35                     | 44                      | 20                                                 |
| JAN/FEB/MAR           | 0             | 0         | 0             | JAN/FEB/MAR           | 35                     | 0                       | 0                                                  |
| APR/MAY/JUNE          | 1             | 0         | 0             | APR/MAY/JUNE          | 35                     | 0                       | 0                                                  |

#### GOALS AND ACTUAL MEMBERS CUMULATIVE

| DROPPED CLUBS: 1 |    | 29 CLUBS OF 59 ADDED 1 OR<br>MORE NEW MEMBERS | GENDER DISTRIBUTION                 |                |  |
|------------------|----|-----------------------------------------------|-------------------------------------|----------------|--|
|                  |    | WORL NEW WEINBERG                             | MALE                                | 1,441 (68.85%) |  |
|                  |    |                                               | FEMALE                              | 651 (31.10%)   |  |
| DROPPED MEMBERS  |    |                                               | NON BINARY                          | 0 (0.00%)      |  |
|                  |    |                                               | PREFER NOT TO ANSWER 1 (0.05%)      |                |  |
| DECEASED         | 8  |                                               |                                     | ,              |  |
| CLUB CANCELLED   | 11 | CLICK HERE FOR CUMULATIVE                     | TOTAL FAMILY UNIT MEMBERS           | 471            |  |
| OTHER            | 67 | MEMBERSHIP DATA                               |                                     |                |  |
| TOTAL 86         |    |                                               | FAMILY MEMBERS PAYING HALF DUES 239 |                |  |
|                  |    |                                               |                                     |                |  |